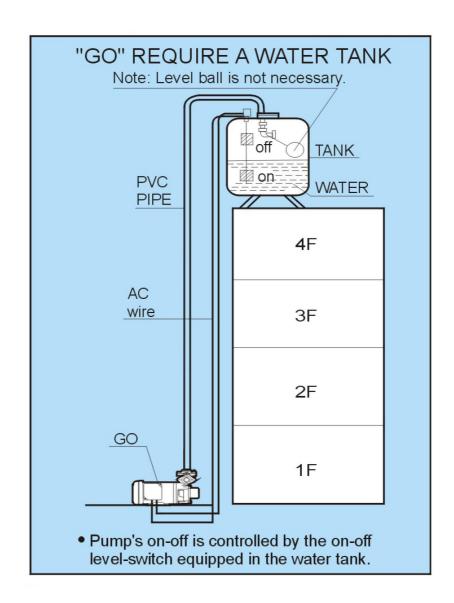

|  |
| Fax no              |                                               |              |            |  |
| E-mail address      |                                               |              |            |  |

| Madal    | Voltage | Phase | Power |     | Discharge Diam. | Max. Head | Max.   | Flow |
|----------|---------|-------|-------|-----|-----------------|-----------|--------|------|
| Model    | v       | ph    | hp    | kw  | in              | ft        | m³/min | gpm  |
| GO-0525P | 115     | 1     | 0.5   | 0.4 | 1               | 144.4     | 0.05   | 13.2 |



## Parts List:



| Project | Project ID | Created by | Created on | Last update |
|---------|------------|------------|------------|-------------|
|         |            |            |            |             |