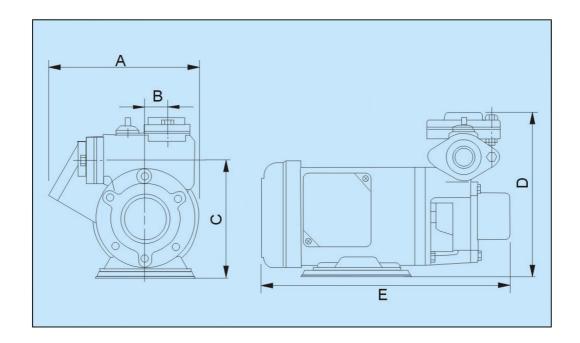

## Dimensions:

| Flange (inch) |        |  |  |  |
|---------------|--------|--|--|--|
| Inlet         | Outlet |  |  |  |
| 1             | 1      |  |  |  |

| Pump Installation Size (inch) |   |     |     |      |  |
|-------------------------------|---|-----|-----|------|--|
| A B C D                       |   |     |     |      |  |
| 8.1                           | 1 | 5.3 | 7.3 | 11.8 |  |