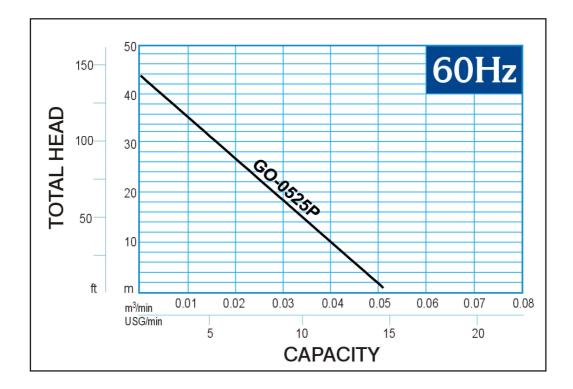

| Madal    | Voltage | Phase | Power |     | Discharge Diam. | Max. Head | Max.   | Flow |
|----------|---------|-------|-------|-----|-----------------|-----------|--------|------|
| Model    | v       | ph    | hp    | kw  | in              | ft        | m³/min | gpm  |
| GO-0525P | 115     | 1     | 0.5   | 0.4 | 1               | 144.4     | 0.05   | 13.2 |