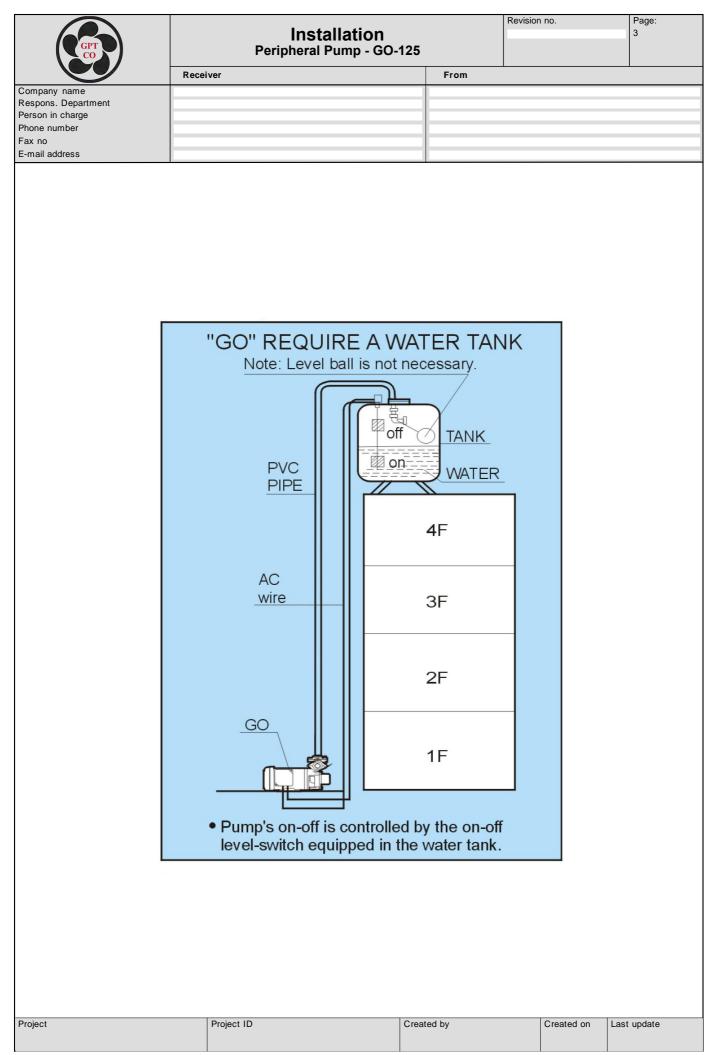

## Dimensions:

Project

Gol Pumps Technology Inc. - 6520 NW 77th CT Miami, FL 33166 United States - Tel. (+1)786 615 8984 - Fax (+1)786 615 7043 - www.golpumps.us - Modification without advise!

| CO                  |          | Performance Curv<br>Peripheral Pump - GO- |      | Revision no. | Page:<br>2 |
|---------------------|----------|-------------------------------------------|------|--------------|------------|
|                     | Receiver |                                           | From |              |            |
| Company name        |          |                                           |      |              |            |
| Respons. Department |          |                                           |      |              |            |
| Person in charge    |          |                                           |      |              |            |
| Phone number        |          |                                           |      |              |            |
| Fax no              |          |                                           |      |              |            |
| E-mail address      |          |                                           |      |              |            |