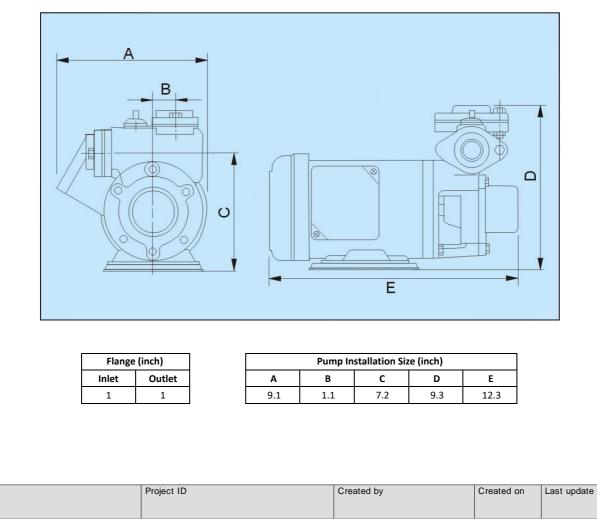

## Dimensions:

Project

Gol Pumps Technology Inc. - 6520 NW 77th CT Miami, FL 33166 United States - Tel. (+1)786 615 8984 - Fax (+1)786 615 7043 - www.golpumps.us - Modification without advise!

| CO                  |          | Performance Curv<br>Peripheral Pump - GO- |      | Revision no. | Page:<br>2 |
|---------------------|----------|-------------------------------------------|------|--------------|------------|
|                     | Receiver |                                           | From |              |            |
| Company name        |          |                                           |      |              |            |
| Respons. Department |          |                                           |      |              |            |
| Person in charge    |          |                                           |      |              |            |
| Phone number        |          |                                           |      |              |            |
| Fax no              |          |                                           |      |              |            |
| E-mail address      |          |                                           |      |              |            |

| Model  | Voltage | Phase | Pov | ver  | Discharge Diam. | Max. Head | Max. Flow |      |
|--------|---------|-------|-----|------|-----------------|-----------|-----------|------|
| woder  | v       | ph    | hp  | kw   | in              | ft        | m³/min    | gpm  |
| GO-125 | 115     | 1     | 1   | 0.75 | 1               | 147.6     | 0.08      | 21.1 |