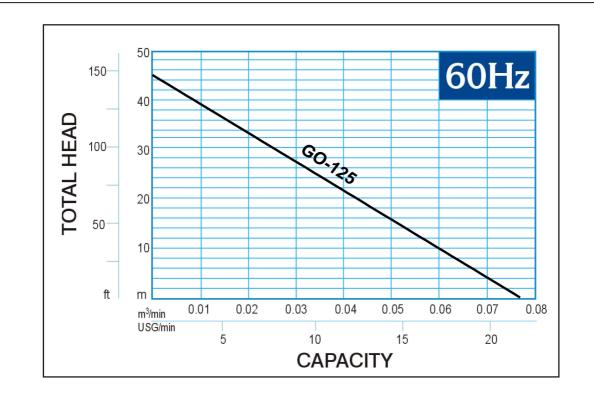

| Model  | Voltage | Phase | Pov | ver  | Discharge Diam. | Max. Head | Max. Flow |      |
|--------|---------|-------|-----|------|-----------------|-----------|-----------|------|
| woder  | v       | ph    | hp  | kw   | in              | ft        | m³/min    | gpm  |
| GO-125 | 115     | 1     | 1   | 0.75 | 1               | 147.6     | 0.08      | 21.1 |